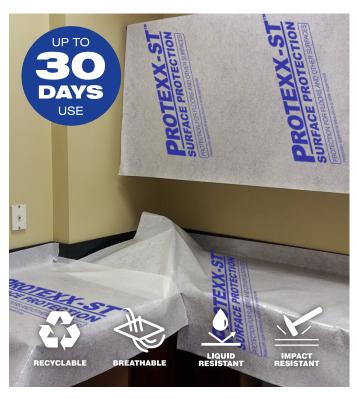

## PROTEXX-ST SURFACE PROTECTION

SELF-GRIPPING NO RESIDUE PROTECTION! NO TAPE REQUIRED!

PROTECTION FOR FLOORS AND OTHER SURFACES

## STAY-IN-PLACE REUSABLE SURFACE PROTECTION TOPPED OFF WITH A PROTECTIVE FILM BARRIER TO PREVENT LIQUID SPILLS FROM PENETRATING THROUGH!

PROTEXICS!

Great for columns and stairs!

Display Case Dimensions: 37.40" (H) x 28.94" (W) x 19.10" (D)

**ROLL DIMENSIONS:** 

- Foot Traffic
- Floor Wear & Tear
- Scrapes and Gouges
- Paint Spills
- Tool Drops
- Construction Debris

Rev. 1/2025

## SAFE FOR ALL SURFACES:

Hardwood, Vinyl, Tile, Stone, Carpet, Concrete, Incl. Kitchen Islands, Countertops and Fixtures!

**40-in x 45-ft** (1m x 13.72m) **150 Sq. Ft.** (13.94 sq. meters)

Product No. PSP-ST40045