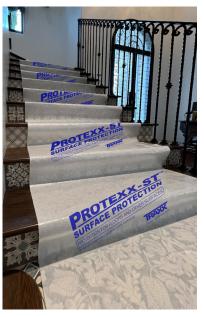

## STAY-IN-PLACE REUSABLE SURFACE PROTECTION TOPPED OFF WITH A PROTECTIVE FILM BARRIER TO PREVENT LIQUID SPILLS FROM PENETRATING THROUGH!

PROTEXICS!

Great for columns and stairs!

Display Case Dimensions: 37.40" (H) x 28.94" (W) x 19.10" (D)