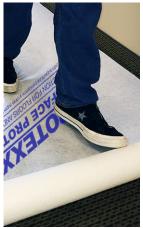

## PROTEXX-ST SURFACE PROTECTION

SELF-GRIPPING NO RESIDUE PROTECTION! NO TAPE REQUIRED!

PROTECTION FOR FLOORS AND OTHER SURFACES

**ROLL DIMENSIONS:** 

- Foot Traffic
- Floor Wear & Tear
- Scrapes and Gouges
- Paint Spills
- Tool Drops
- Construction Debris

Rev. 1/2025