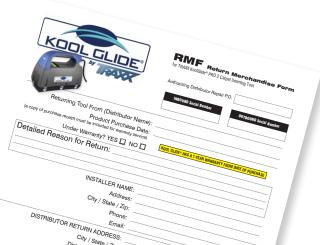

#### An RMF must accompany all returns.

No pre-approval is required to submit. You can obtain the RMF at <u>www.traxxcorp.com/literature</u>

Upon receipt of the PRO 2 tool, a factory reconditioned, fully-upgraded tool will be sent to you. Upon receipt of a Model 100 or PRO, <u>a \$100 discount towards the</u> purchase of a new PRO 2 tool will be offered to you.