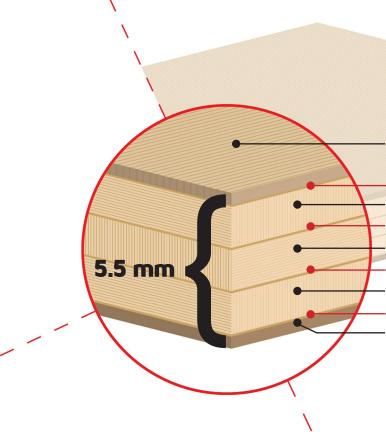

## **CERTIPLY**<sup>TM</sup> FLOORCOVERING UNDERLAYMENT

Top Pine Veneer Provides a Dense Smooth Surface. Sanded, Filled and Printed with Nailing Pattern

Premium Exterior-Grade Adhesive
Premium Filled Poplar Hardwood
Premium Exterior-Grade Adhesive
Premium Filled Poplar Hardwood
Premium Exterior-Grade Adhesive
Premium Filled Poplar Hardwood
Premium Exterior-Grade Adhesive

Ply 5: Bottom Pine Veneer Layer Provides a Smooth Even Backing that Helps to Stabilize the Panel