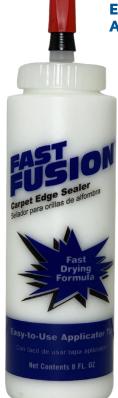

Carpet Edge Sealer

## **FAST DRYING FORMULA**

- Seals Carpet Edges
- Stops Carpet Face Fibers From Fraying And Raveling
- Contains No Volatile Organic Compounds (Voc)
- Meets The Requirements of the Carpet and Rug Institute Specifications (Cri-104 and Cri-105)
- Meets the Requirements for Edge Sealing Set by Carpet Mills and Installation Organizations
- Contains UV Tracer

## AVAILABLE IN 8-OZ AND 32-OZ REFILL BOTTLE

Easy-to-Use Applicator Tip

8-oz bottle

Part No: TTX-8850-08

**32-oz bottle Part No.**TTX-8850-32

≥ 1201 E. Lexington Avenue | Pomona, CA 91766 • 909-623-8032 ⊕ www.traxxcorp.com