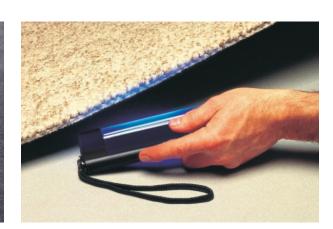

## **FAST DRYING FORMULA**

- Seals Carpet Edges
- Stops Carpet Face Fibers From Fraying And Raveling
- Contains No Volatile Organic Compounds (Voc)
- Meets The Requirements of the Carpet and Rug Institute Specifications (Cri-104 and Cri-105)
- Meets the Requirements for Edge Sealing Set by Carpet Mills and Installation Organizations
- Contains UV Tracer

## AVAILABLE IN 8-OZ AND 32-OZ REFILL BOTTLE

Easy-to-Use Applicator Tip

8-oz bottle

Part No: TTX-8850-08

**32-oz bottle Part No.**TTX-8850-32

≥ 1201 E. Lexington Avenue | Pomona, CA 91766 • 909-623-8032 ⊕ www.traxxcorp.com