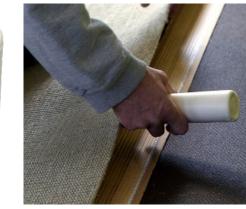

## **FAST DRYING FORMULA**

- Seals Carpet Edges
- Stops Carpet Face Fibers From Fraying And Raveling
- Contains No Volatile Organic Compounds (Voc)
- Meets The Requirements of the Carpet and Rug Institute Specifications (Cri-104 and Cri-105)
- Meets the Requirements for Edge Sealing Set by Carpet Mills and Installation Organizations
- Contains UV Tracer

## AVAILABLE IN 8-OZ AND 32-OZ REFILL BOTTLE

Easy-to-Use Applicator Tip

8-oz bottle

Part No: TTX-8850-08

**32-oz bottle Part No.**TTX-8850-32

≥ 1201 E. Lexington Avenue | Pomona, CA 91766 • 909-623-8032 ⊕ www.traxxcorp.com