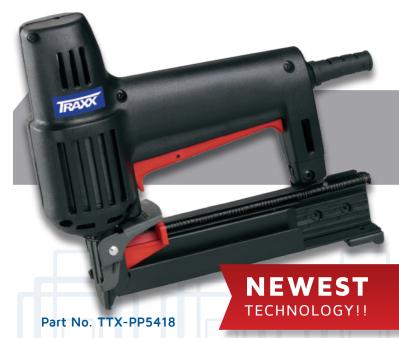

# **TRAXX** 5418

## **ELECTRIC STAPLER**

## Drives Staples Flush Every Time, No Matter Your Cord Length

- Compact and Lightweight Design
- Fiberglass-Impregnated Composite Housing
- Easier to Maneuver in Tight Corners
- Quick-Clear Nose
- Ergonomic Trigger

The TRAXX 5418 Electric Stapler combines industrial power with light weight and a narrow profile to achieve optimum performance in stair upholstery.

Engineered with a fiberglass-impregnated composite housing, the TRAXX 5418 brings you tremendous impact resistance. And, its bumper design dissipates recoil when driving staples for total user comfort.

### **TOOL FEATURES**

10 AMPS 110-120 VAC

Driving Speed: 3/second

Weight: 2.75-lb. Cord Length: 11.5-ft.