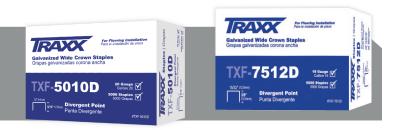

#### TRAXX PadPro 50 (#TTX-PP5000)

- Drives the 5000 series staples, including the 5010D divergent point.
- Easy bottom-loading for a quick reload of staples.
- Easy clearing of jams.
- Ergonomic handle for installer comfort.

#### TRAXX PadPro 75 (#TTX-PP7500)

- Drives the 7500 series staples, including the 7512D divergent point.
- Easy bottom-loading for a quick reload of staples.
- Easy clearing of jams.
- Ergonomic handle for installer comfort.

# DRIVES TRAXX CARPET PAD STAPLES!

| FEATURES              | BENEFITS                                                                                    |
|-----------------------|---------------------------------------------------------------------------------------------|
| High Strength Steel   | Drives into Hard Subfloors, including OSB                                                   |
| Sharp Divergent Point | Staple Legs Diverge into Subflooring<br>Providing Superior Attachment of Pad                |
| Galvanized            | Long-Lasting Protection Against Rust<br>in High Moisture Areas and After<br>Carnet Cleaning |