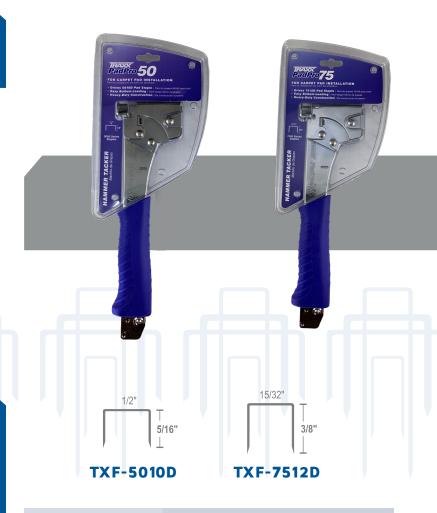

### **HAMMER TACKERS**

The Professional's Choice in Heavy-Duty Hammer Tackers for Carpet Pad

#### TRAXX PadPro 50 (#TTX-PP5000)

- Drives the 5000 series staples, including the 5010D divergent point.
- Easy bottom-loading for a quick reload of staples.
- Easy clearing of jams.
- Ergonomic handle for installer comfort.

#### TRAXX PadPro 75 (#TTX-PP7500)

- Drives the 7500 series staples, including the 7512D divergent point.
- Easy bottom-loading for a quick reload of staples.
- Easy clearing of jams.
- Ergonomic handle for installer comfort.