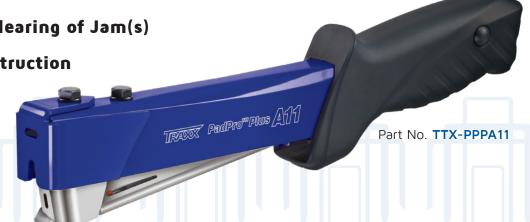

# PadPro<sup>TM</sup> Plus A11

### BOTTOM LOAD STAPLER

## PadPro™ Plus A11

- Bottom Load / Quick Release
- 50% Faster Loading and Clearing of Jam(s)
- Heavy Duty All Steel Construction
- No Loose Parts
- Low Staple Refill Window
- Ergonomic Handle