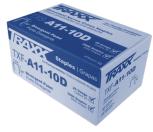

#### Staples

#### A11-10D

Part No. TXF-A11-10D

| FEATURES              | BENEFITS                                                                                    |
|-----------------------|---------------------------------------------------------------------------------------------|
| High Strength Steel   | Drives into Hard Subfloors, including OSB                                                   |
| Sharp Divergent Point | Staple Legs Diverge into Subflooring<br>Providing Superior Attachment of Pad                |
| Galvanized            | Long-Lasting Protection Against Rust<br>in High Moisture Areas and After<br>Carpet Cleaning |