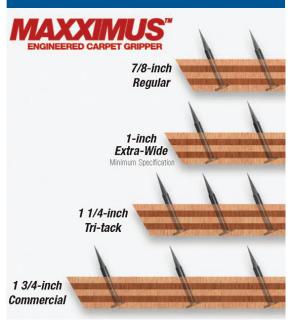

## ENGINEERED CARPET GRIPPER

- True Size Wood
- 5 Ply Premium Kiln Birch
- High Strength Carbon Steel Pre-Nails
- More Pins Per Four Feet of Strip
- Meet or Exceeds CR-104 and CR-105 Standards

## **Application Guidelines**

| Residential                                                |                                                                          |                                                                                          |  |
|------------------------------------------------------------|--------------------------------------------------------------------------|------------------------------------------------------------------------------------------|--|
| Light<br>Duty                                              | Medium<br>Duty                                                           | Heavy<br>Duty                                                                            |  |
| Kick-In<br>Installations,<br>Small Rooms,<br>Light Traffic |                                                                          |                                                                                          |  |
| Kick-In<br>Installations,<br>Small Rooms,<br>Light Traffic | Most Residen-<br>tial Areas,<br>Medium<br>Traffic, Most<br>Tufted Carpet | Areas under 30-ft,<br>Stiff-backed or<br>Patterned Carpet,<br>Tufted and<br>Woven Carpet |  |
|                                                            |                                                                          | Areas under 30-ft,<br>Stiff-backed or<br>Patterned Carpet,<br>Tufted and<br>Woven Carpet |  |
|                                                            |                                                                          |                                                                                          |  |

|   | Commercial                                                                           |                                                                                                |                    |
|---|--------------------------------------------------------------------------------------|------------------------------------------------------------------------------------------------|--------------------|
|   | Light<br>Duty                                                                        | Medium<br>Duty                                                                                 | Heavy<br>Duty      |
|   |                                                                                      |                                                                                                |                    |
| , |                                                                                      |                                                                                                |                    |
| , | Offices, Hotel<br>Rooms, Low-<br>to-Medium<br>Traffic, Tufted<br>and Woven<br>Carpet | Stores,<br>Restaurants,<br>Large Offices,<br>Medium/Heavy<br>Traffic, Tufted &<br>Woven Carpet |                    |
|   |                                                                                      | Stores,<br>Restaurants,<br>Large Offices,<br>Medium/Heavy                                      | Heavy Traffic, All |