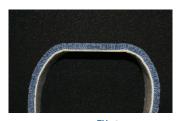

# DON'T JUST SEAL IT WELD IT!

Without Fusion™

Using Fusion™ System

## The Fusion Carpet Welding System Virtually Eliminates Seam Visibility and Peaking

- No Volatile Organic Compounds (VOC)
- Contains UV Tracer for Seal Verification
- Meet the Carpet and Rug Institute Specification (CRI-104 and CRI-105)