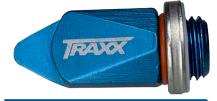

Seal Carpet Edges Like a Pro Part No. TTX-6100

Patented Tip Designed for Sealing Carpet Edges Part No. TTX-6210