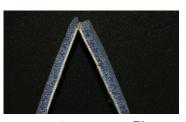

# DON'T JUST SEAL IT WELD IT!

Without Fusion™

Using Fusion™ System

## The Fusion Carpet Welding System Virtually Eliminates Seam Visibility and Peaking

- No Volatile Organic Compounds (VOC)
- Contains UV Tracer for Seal Verification
- Meet the Carpet and Rug Institute Specification (CRI-104 and CRI-105)