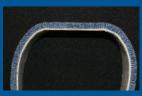

15 ft. Power Cord Temperature Range: 150° to 500° Weight: 4lb (3") 5lb (6")

Available in 6-Inch

Part of the FUSION Welding System

Virtually Eliminate Seam Visibility and Peaking

Without Welding!

With Fusion<sup>tm</sup> System