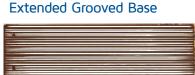

## Safest Seaming Iron for Today's Softer Temperature-Sensitive Carpets

- Even Heat Over the Entire Iron Base
- Fully Grooved Non-Stick Heating Area
- Minimal Heat Fluctuation
- Reliable Thermostat
- Larger Temperature Dial
- Industrial Internal Wiring
- Heat Shield
- LED Indicator
- Available in 3-Inch or 6-Inch Models