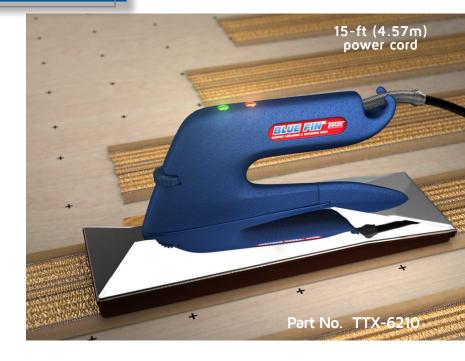

## Safest Seaming Iron for Today's Softer Temperature-Sensitive Carpets

- Even Heat Over the Entire Iron Base
- Fully Grooved Non-Stick Heating Area
- Minimal Heat Fluctuation
- Reliable Thermostat
- Larger Temperature Dial
- Industrial Internal Wiring
- Heat Shield
- LED Indicator
- Available in 3-Inch or 6-Inch Models

15 ft. Power Cord Temperature Range: 150° to 500° Weight: 4lb (3") 5lb (6")

Available in 6-Inch

Part of the FUSION Welding System

Virtually Eliminate Seam Visibility and Peaking

Without Welding!

With Fusion<sup>tm</sup> System