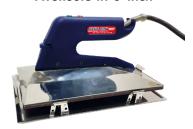

## Safest Seaming Iron for Today's Softer Temperature-Sensitive Carpets

- Even Heat Over the Entire Iron Base
- Fully Grooved Non-Stick Heating Area
- Minimal Heat Fluctuation
- Reliable Thermostat
- Larger Temperature Dial
- Industrial Internal Wiring
- Heat Shield
- LED Indicator
- Available in 3-Inch or 6-Inch Models

15 ft. Power Cord Temperature Range: 150° to 500° Weight: 4lb (3") 5lb (6")

Available in 6-Inch

Part of the FUSION Welding System

Virtually Eliminate Seam Visibility and Peaking

Without Welding!

With Fusion<sup>tm</sup> System

Part No. TTX-6250

■ 1201 E. Lexington Avenue | Pomona, CA 91766
\$\square\$ 888-872-9926 \$\pm\$ www.traxxcorp.com