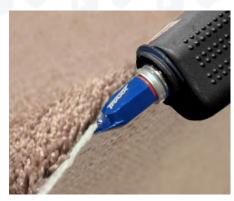

## DON'T JUST SEAL IT WELD IT!

- 100 Watts of Professional Power
- 380 Degree Heat
- Uses Standard Diameter Glue Sticks (7/16")
- Convenient On/Off Switch
- Includes the Patented Fusion™ Welding Tip

## FOR BEST RESULTS USE WITH STIXX<sup>™</sup> Engineered Carpet Glue Sticks:

Cools in Seconds No Curing Contains UV Tracer Meets CRI, CFI and Carpet Manufactures Edge Securing Standards

Part No. TTX-6100