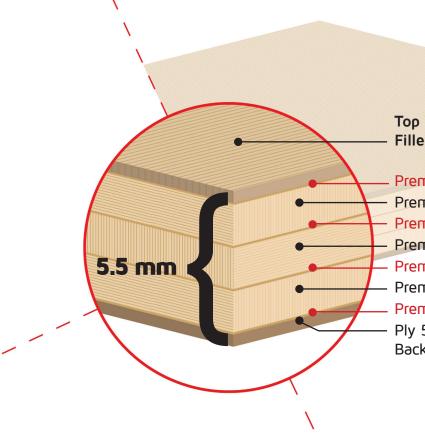

## **CERTIPLY**<sup>TM</sup> FLOORCOVERING UNDERLAYMENT

Top Veneer Provides a Dense Smooth Surface. Sanded, Filled and Printed with Nailing Patern

Premium Exterior-Grade Adhesive
Premium filled Poplar hardwood
Premium Exterior-Grade Adhesive
Premium filled Poplar hardwood
Premium Exterior-Grade Adhesive
Premium filled Poplar hardwood
Premium Exterior-Grade Adhesive
Ply 5: Bottom Veneer Layer Provides a Smooth Even Backing that Helps to Stabilize the Panel