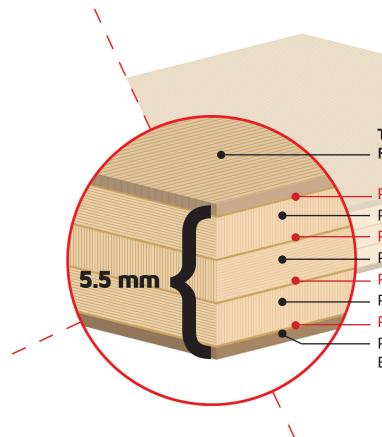

## **FLOORCOVERING UNDERLAYMENT**

Top Veneer Provides a Dense Smooth Surface. Sanded, Filled and Printed with Nailing Patern

Premium Exterior-Grade Adhesive

Premium filled Poplar hardwood

Premium Exterior-Grade Adhesive

Premium filled Poplar hardwood

Premium Exterior-Grade Adhesive

Premium filled Poplar hardwood

Premium Exterior-Grade Adhesive

Ply 5: Bottom Veneer Layer Provides a Smooth Even Backing that Helps to Stabilize the Panel